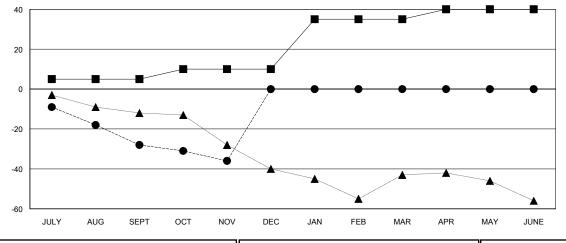

## GOALS AND ACTUAL NEW CLUBS CUMULATIVE

| -■- MEMBER GROWTH NET GOAL        |
|-----------------------------------|
| - ● - MEMBER GROWTH ACTUAL        |
| - ▲ - LAST YEAR MEMBERSHIP ACTUAL |
|                                   |
|                                   |